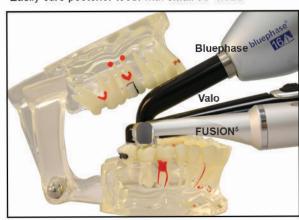

nm (FUSION5 Plus/Grand)

- · Sleek metal keypad with large activation and program buttons
- · Modular design with easy upgrade and service parts
- Cordless with direct power plug that eliminates downtime
- 90 minutes fast recharge time
- · Super slim and ergonomic
  - Tip height only 11.5mm
  - Weighs only 3.9oz
  - Measures at 7.8 inch





### **Built to Last**

Robust anodized aluminum metal construction distributes low LED heat, prevent scratches, discoloration and damage from accidental falls.

### Smart Lithium-Ion Battery You Can Count On!

- Cordless power with 70 minutes plasma power run time
  1400 3-second cures
- · Constant output throughout battery run time
- · Common platform for soft tissue laser upgrades

### Lowest Profile

Easily cure posterior teeth with small 90° head











## PROFIT FROM

## the Award-winning FUSION platform

### **Order Information**

### **Full Range Fast Curing Options**

### PN:7800080 FUSION<sup>5</sup> Curing Light Kit:

Including Standard Handpiece, Charging Stand, Curing Caps (tacking, 9mm and 13mm), Power Adapter, Light Shield, Barrier Sleeves (100), and Instructions for Use.

#### PN:7820080 FUSION Plus Curing Light Kit:

Including Plus Handpiece (10mm lens), Charging Stand, Curing Caps (tacking, 9mm and 13mm), Power Adapter, Light Shield, Barrier Sleeves (100), and Instructions for Use.

#### PN:7830080 FUSION Grand Curing Light Kit:

Including Plus Handpiece (12mm lens), Charging Stand, Power Adapter, Light Shield, Barrier Sleeves (100), and Instructions for Use.

Clinician's Choice, An independent,non-profit, dental ed