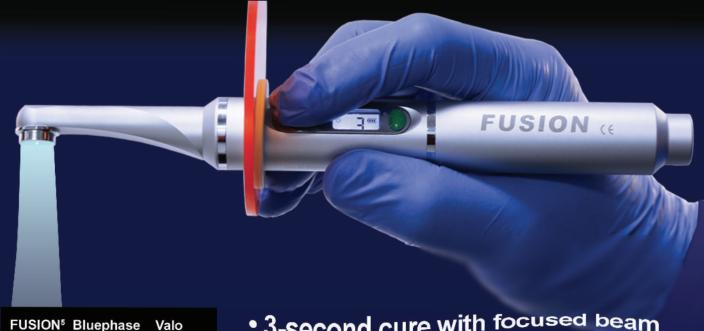

# **FUSION<sup>5</sup> Curing Light**

The Most Powerful and Dependable Curing Light Platform!

3 seconds cure and much more ...

- - Focused Dispersed

- 3-second cure with focused beam
- Flexible platform for oral exams

## Amazing Power and Style in the Palm of Your Hand!

- Unique focused beam and advanced backlit LCD display:
  - 4000 mW/cm<sup>2</sup> Plasma Power mode for fast/deep cure
  - 2000 mW/cm2 (Pulsed or per light head in Twinhead)
  - Built-in diagnostic and treatment modes
  - Battery and thermal bars for smart control
- . Wide spectrum to cure all materials or for photodynamic treatment
  - -420 490nm (FUSION5)
  - 385 490nm (FUSION5 Plus/Grand)

- · Sleek metal keypad with large activation and program buttons
- · Modular design with easy upgrade and service parts
- Cordless with direct power plug that eliminates downtime
- 90 minutes fast recharge time
- · Super slim and ergonomic
  - Tip height only 11.5mm
  - Weighs only 3.9oz
  - Measures at 7.8 inch

### Lowest Profile

Easily cure posterior teeth with small 90° head